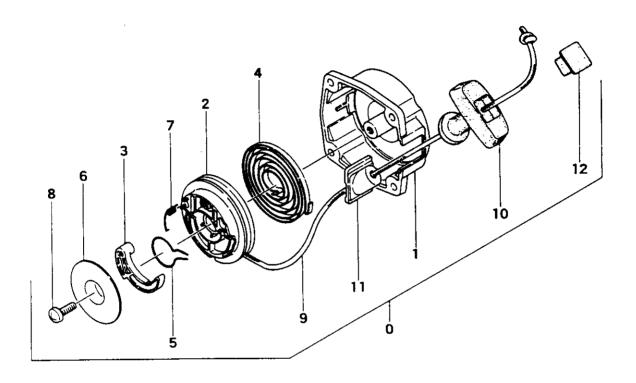

## FIG.3 RECOIL STARTER

|       | NER PARNER    | PARMAME                   | SERIANBR REMARK | t <sub>e</sub> |
|-------|---------------|---------------------------|-----------------|----------------|
| 3-000 | 1             | RECUIL STARTER ASS'Y      | 1 N             |                |
| 3-000 |               | RECOIL STARTER BODY ASS'Y |                 |                |
| 3-001 |               | RECOIL STARTER BODY       |                 |                |
| 3-002 | 789-01250-200 | STARTER ROPE REEL         |                 |                |
| 3-003 | 788-01250-200 | STARTER PAVL              |                 |                |
| 3-004 | 779-01250-200 | RECOIL SPRING             |                 |                |
| ł     |               |                           |                 |                |
| 3-005 | 836-01250-200 | FRICTION SPRING           | 1               |                |
| 3-005 | 836-06092-200 | FRICTION SPRING           | 11              |                |
| 3-006 | 837-01250-200 | FRICTION PLATE            | 1   M     {     |                |
| 3-006 | 837-06092-200 | FRICTION PLATE            |                 |                |
| 3-007 | 832-01250-200 | RETURN SPRING             | 1               |                |
| 3-008 | 990-15050-121 | SCREW 5X12                |                 |                |
|       |               |                           |                 |                |
| 3-009 | 783-06150-200 | ROPE 3.5X890L             | 1   N           |                |
| 3-009 | 783-06092-200 | ROPE 3.5X890L             | [1]             |                |
| 3-010 | 785-06150-200 | STARTER HANDLE            | 1   N           |                |
| 3-010 | 785-06097-200 | STARTER HANDLE            | 1               |                |
| 3-011 | 780-06150-200 | ROPE GUIDE                | 11              |                |
| 3-012 | 795-0602K-200 | STARTER HANDLE CAP        | 11   1          |                |